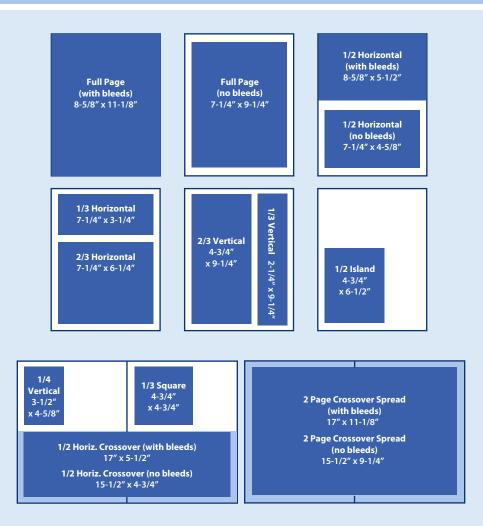

# **Material Specs**

Single Page Trim Size: 8-3/8" x 10-7/8" Bleed Page: 8-5/8" x 11-1/8"

Material intended to bleed must be furnished with a minimum of 1/8" image area beyond trim or we cannot guarantee consistent bleed.

Keep readable images and type 1/2" within final trim. Send advertising files as JPG or TIFF with a resolution of no less than 300 DPI or as a high-resolution PDF file. Provide file with CMYK color not RGB.