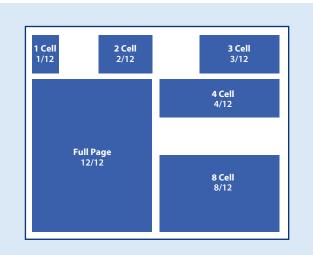

#### **1 Cell** 1/12 Page 1.8875" x 3"

2 Cells

2/12 Page 3.848" x 3"

**3 Cells** 3/12 Page 5.8085" x 3"

**4 Cells** 4/12 Page 7.769" x 3"

8 Cells 8/12 Page 7.769" x 6.073"

**Full Page** 7.769" x 9.219"